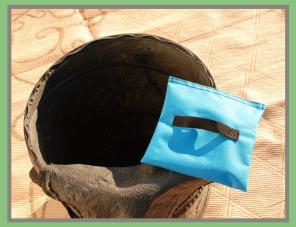

Our Trash Can & Utility Weights made of durable, waterproof fabric with industrial stitching. Stable and easy to use, they are washing machine friendly (remove weighting bags before washing). The handle designs makes them versatile to hang with bungee cords, clip with Carabiners or lay flat at the bottom of any trash can.

- ✓ Replaces Rocks, Stakes or Auger Screws
- ✓ Strong 600D Ottertex Waterproof Fabric
- ✓ Adjustable Weighing Options
- ✓ 5 lbs. 10 lbs. Steel Shot Tested
- ✓ Machine Washable

Tripod / Utility Specs 6'W x 16"L | 4" Webbing Handles | 5" x 15" 4 ML Poly Bag