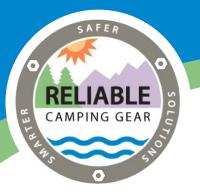

Our Trash Can & Utility Weights made of durable, waterproof fabric with industrial stitching. Stable and easy to use, they are washing machine friendly (remove weighting bags before washing). The handle designs makes them versatile to hang with bungee cords, clip with Carabiners or lay flat at the bottom of any trash can.

- ✓ Replaces Rocks, Stakes or Auger Screws
- ✓ Strong 600D Ottertex Waterproof Fabric
- ✓ Adjustable Weighing Options
- ✓ 5 lbs. 10 lbs. Steel Shot Tested
- ✓ Machine Washable

Tripod / Utility Specs 6'W x 16"L | 4" Webbing Handles | 5" x 15" 4 ML Poly Bag