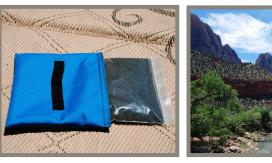

Our Trash Can & Utility Weights made of durable, waterproof fabric with industrial stitching. Stable and easy to use, they are washing machine friendly (remove weighting bags before washing). The handle designs makes them versatile to hang with bungee cords, clip with Carabiners or lay flat at the bottom of any trash can.

- ✓ Replaces Rocks, Stakes or Auger Screws
- ✓ Strong 600D Ottertex Waterproof Fabric
- ✓ Adjustable Weighing Options
- ✓ 5 lbs. 10 lbs. Steel Shot Tested
- ✓ Machine Washable

Tripod / Utility Specs 6'W x 16"L | 4" Webbing Handles | 5" x 15" 4 ML Poly Bag